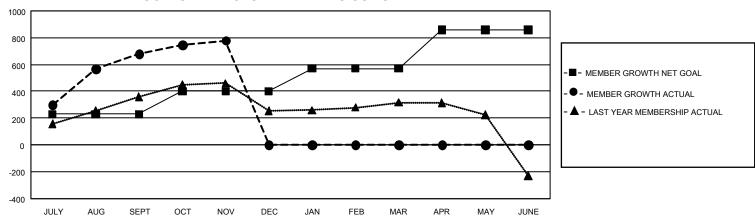

## GMT Constitutional Area 5 - E, Group N

REPORT DOES NOT INCLUDE CLUBS IN UNDISTRICTED AREAS.

| Clubs                 |               |           |               | Members               |                         |                         |                                              |
|-----------------------|---------------|-----------|---------------|-----------------------|-------------------------|-------------------------|----------------------------------------------|
| RESULTS FOR 2023-2024 |               |           |               | RESULTS FOR 2023-2024 |                         |                         |                                              |
| QUARTER               | NEW CLUB GOAL | NEW CLUBS | DROPPED CLUBS | QUARTER MEI           | MBER GROWTH NET<br>GOAL | MEMBER GROWTH<br>ACTUAL | DROPPED MEMBERS ACTUAL (including transfers) |
| JULY/AUG/SEPT         | 15            | 4         | 2             | JULY/AUG/SEPT         | 230                     | 1,023                   | 303                                          |
| OCT/NOV/DEC           | 3             | 1         | 1             | OCT/NOV/DEC           | 170                     | 241                     | 128                                          |
| JAN/FEB/MAR           | 9             | 0         | 0             | JAN/FEB/MAR           | 170                     | 0                       | 0                                            |
| APR/MAY/JUNE          | 6             | 0         | 0             | APR/MAY/JUNE          | 290                     | 0                       | 0                                            |

## GOALS AND ACTUAL MEMBERS CUMULATIVE

| DROPPED CLUBS: 3 |     | 269 CLUBS OF 481 ADDED 1<br>OR MORE NEW MEMBERS | GENDER DISTRIBUTION                 |                |  |
|------------------|-----|-------------------------------------------------|-------------------------------------|----------------|--|
|                  |     |                                                 | MALE                                | 9,051 (63.50%) |  |
|                  |     |                                                 | FEMALE                              | 5,151 (36.14%) |  |
| DROPPED MEMBERS  |     |                                                 | NON BINARY                          | 0 (0.00%)      |  |
| DECEASED         | 22  |                                                 | PREFER NOT TO ANSWER                | 52 (0.36%)     |  |
| CLUB CANCELLED   | 0   |                                                 | TOTAL FAMILY UNIT MEMBERS 1,8       |                |  |
| OTHER            | 409 | <u>CLICK HERE FOR</u>                           |                                     |                |  |
| TOTAL            | 431 | CUMULATIVE MEMBERSHIP DATA                      | FAMILY MEMBERS PAYING HALF DUES 1,0 |                |  |