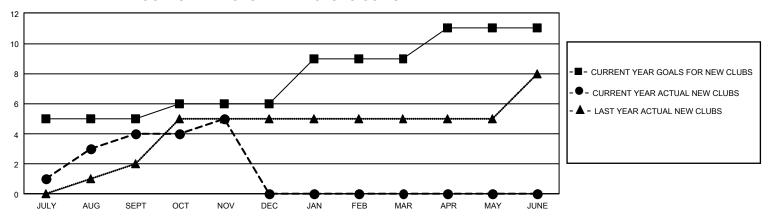

## GMT Constitutional Area 5 - E, Group N

REPORT DOES NOT INCLUDE CLUBS IN UNDISTRICTED AREAS.

| Clubs                 |               |           |               | Members               |                         |                         |                                              |
|-----------------------|---------------|-----------|---------------|-----------------------|-------------------------|-------------------------|----------------------------------------------|
| RESULTS FOR 2023-2024 |               |           |               | RESULTS FOR 2023-2024 |                         |                         |                                              |
| QUARTER               | NEW CLUB GOAL | NEW CLUBS | DROPPED CLUBS | QUARTER MEI           | MBER GROWTH NET<br>GOAL | MEMBER GROWTH<br>ACTUAL | DROPPED MEMBERS ACTUAL (including transfers) |
| JULY/AUG/SEPT         | 15            | 4         | 2             | JULY/AUG/SEPT         | 230                     | 1,023                   | 303                                          |
| OCT/NOV/DEC           | 3             | 1         | 1             | OCT/NOV/DEC           | 170                     | 241                     | 128                                          |
| JAN/FEB/MAR           | 9             | 0         | 0             | JAN/FEB/MAR           | 170                     | 0                       | 0                                            |
| APR/MAY/JUNE          | 6             | 0         | 0             | APR/MAY/JUNE          | 290                     | 0                       | 0                                            |

## GOALS AND ACTUAL NEW CLUBS CUMULATIVE